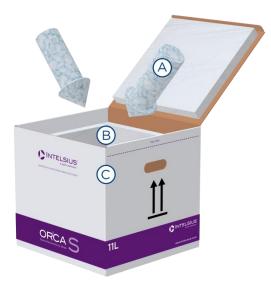

## OSU200DI ORCA S Medium Dry Ice

|   | Component       | Quantity |
|---|-----------------|----------|
| А | Dry Ice         | 12 kg    |
| В | Payload         | 1        |
| С | ORCA S 11L Case | 1        |

## 3.1 Packing Instructions

- 3.1.1 Pack the ORCA S Medium system with the front of the case closest to you.
- 3.1.2 Pour approximately 3 kg of dry ice into the base of the insulation.
- 3.1.3 Place the payload on the dry ice in the centre of the system.
- 3.1.4 Pour the remaining 9 kg of dry ice on top of the payload.
- 3.1.5 The lid can now be closed and secured by taping along the two areas marked with dotted lines. Your ORCA S is now ready to be shipped.