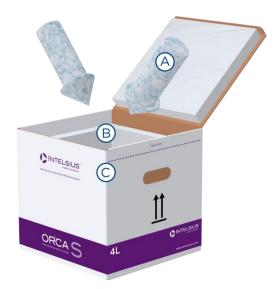

## OSU100DI ORCA S Small Dry Ice

| Component |                | Quantity |
|-----------|----------------|----------|
| А         | Dry Ice        | 7 kg     |
| В         | Payload        | 1        |
| С         | ORCA S 4L Case | 1        |

## 3.1 Packing Instructions

- 3.1.1 Pack the ORCA S Small system with the front of the case closest to you.
- 3.1.2 Pour approximately 2 kg of dry ice into the base of the insulation.
- 3.1.3 Place the payload on the dry ice in the centre of the system.
- 3.1.4 Pour the remaining 5 kg of dry ice on top of the payload.
- 3.1.5 The lid can now be closed and secured by taping along the two areas marked with dotted lines. Your ORCA S is now ready to be shipped.