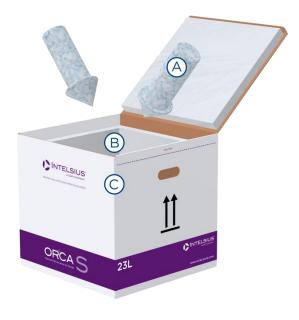

## OSU300DI ORCA S Large Dry Ice

|   | Component       | Quantity |
|---|-----------------|----------|
| А | Dry Ice         | 14 kg    |
| В | Payload         | 1        |
| С | ORCA S 23L Case | 1        |

## 3.1 Packing Instructions

- 3.1.1 Pack the ORCA S Large system with the front of the case closest to you.
- 3.1.2 Pour approximately 4 kg of dry ice into the base of the insulation.
- 3.1.3 Place the payload on the dry ice in the centre of the system.
- 3.1.4 Pour the remaining 10 kg of dry ice on top of the payload.
- 3.1.5 The lid can now be closed and secured by taping along the two areas marked with dotted lines. Your ORCA S is now ready to be shipped.