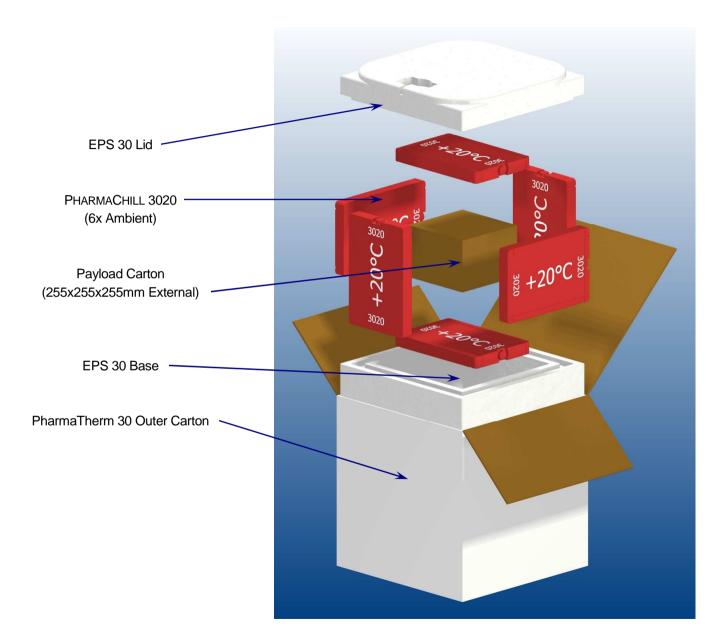

## **Assembly Instructions**

Prepare six PHARMACHILL 3020s by conditioning them at +20°C for a minimum of 24 hours.

Once the PHARMACHILL s are fully conditioned, place one ambient PHARMACHILL 3020 into the centre of the EPS 30 base, and add the filled payload carton directly on top of the PHARMACHILL.

Next add an ambient PHARMACHILL 3020 around each side of the payload carton, orientated as pictured. Next stack the remaining ambient PHARMACHILL 3020 on top of the payload carton.

Finally apply the EPS 30 box lid, then close and seal the outer carton. The system is now ready to be shipped.