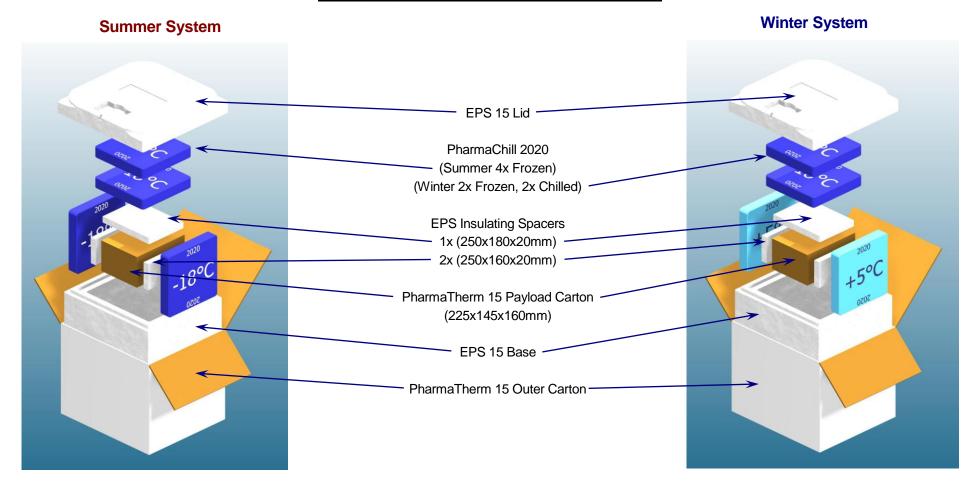

## PHT (2-8) 4.9L HY Packing Instructions

Chilled PharmaChills should be conditioned at +5°C for a minimum of 24 hours before use. Frozen PharmaChills should be conditioned at -18°C for a minimum of 24 hours and then for approximately 20 to 30 minutes at factory ambient +20°C (± 5) before system assembly.

## **Assembly Instructions**

Place the product inside the payload carton and position in the centre of the EPS 15 base. Place the two side insulating spacers next to the longer sides of the payload carton. In the summer system place two frozen PharmaChill 2020s next to these insulating spacers. In the winter system place two chilled PharmaChill 2020s next to these insulating spacers. Now place a top spacer on top of the payload carton and place the remaining frozen PharmaChill 2020s on top, as shown in the above diagrams. Apply the box lid and close the outer carton. The system is now ready to be shipped.