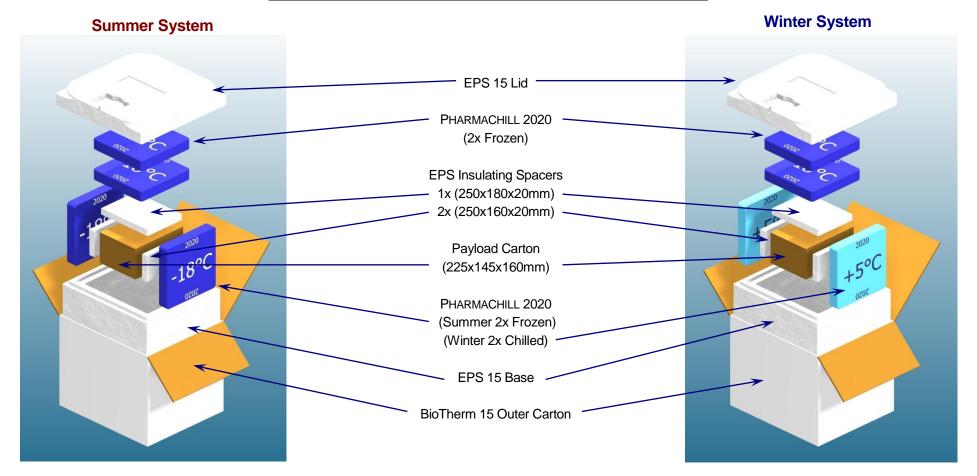

## BT (2-8) 4.9L HY Pharmachill Packing Instructions

Chilled Pharmachills should be conditioned at +5°C for a minimum of 24 hours before use. Frozen Pharmachills should be conditioned at -18°C for a minimum of 24 hours and then for approximately 20 to 30 minutes at factory ambient +20°C (± 5) before system assembly.

## **Assembly Instructions**

Place the product inside the payload carton and position in the centre of the EPS 15 base. Place the two side insulating spacers next to the longer sides of the payload carton. In the summer system place two frozen Pharmachill 2020s next to these insulating spacers. In the winter system place two chilled Pharmachill 2020s next to these insulating spacers. Now place a top spacer on top of the payload carton and place the remaining frozen Pharmachill 2020s on top, as shown in the above diagrams. Apply the box lid and close the outer carton. The system is now ready to be shipped.