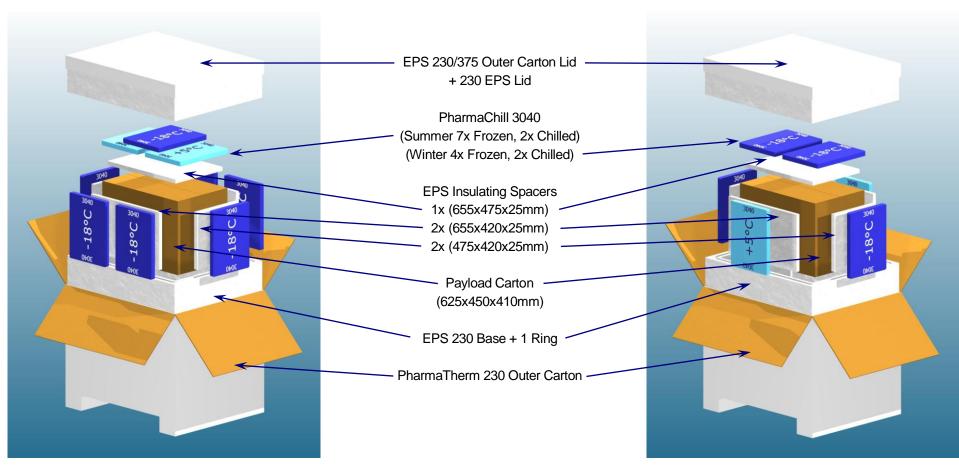

## Summer System

Winter System

Chilled PharmaChills should be conditioned at +5°C for a minimum of 24 hours before use. Frozen PharmaChills should be conditioned at -18°C for a minimum of 24 hours and then for between 20 to 30 minutes at factory ambient +20°C (± 5) before system assembly.

## **Assembly Instructions**

Place the product in the Payload Carton and close this. Place the insulting spacers around the payload carton as shown. Then place the PharmaChill cassettes, (Summer 6 frozen, winter 2 frozen, 2 chilled) immediately outside the insulating spacers. Place the remaining PharmaChill cassettes on top of the top insulating spacer (Summer, 2 chilled and 1 frozen Winter, 2 frozen). Apply EPS 230 lid and fold carton sides closed. Apply the Outer Carton Lid and secure. The system is now ready to be shipped.