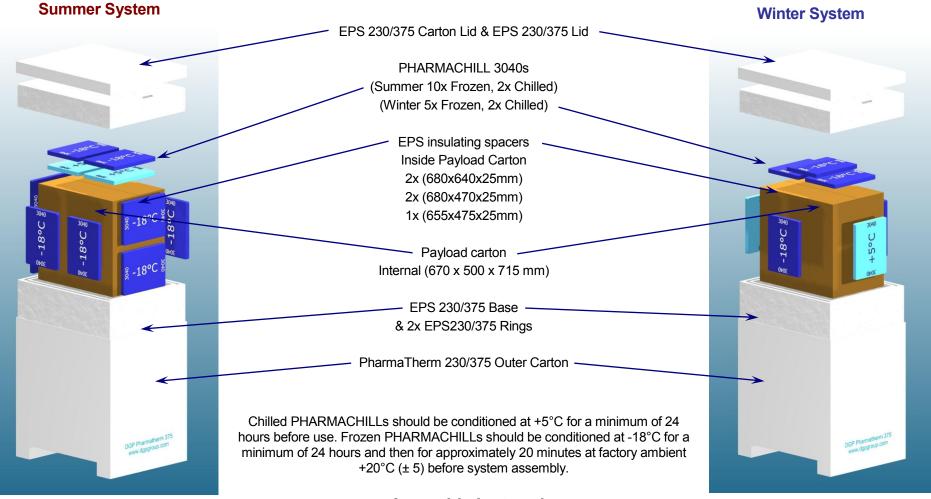

## **Assembly Instructions**

Place the insulating spacers into the Payload Carton against the carton walls, insert the product in the Payload Carton and close it. Place the Payload Carton into the EPS 230 base as pictured. Next surround the Payload Carton with the required PHARMACHILL 3040s.

For a summer system add two frozen PHARMACHILL 3040s to each side of the payload carton as pictured. To the top of the payload carton add two chilled PHARMACHILL 3040s, followed by two frozen PHARMACHILL 3040s. For a winter system add one frozen PHARMACHILL 3040 to each long side of the payload carton, and one chilled PHARMACHILL 3040 to each short side. To the top add the three remaining frozen PHARMACHILL 3040s as pictured. Finally apply the EPS 230/375 lid, and secure the Carton Lid in place. The system is now ready to be shipped.