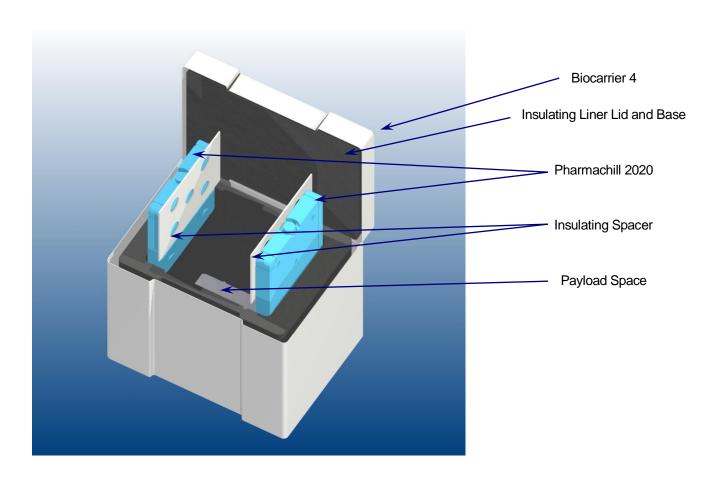

## **BIOCARRIER 4 2-8°C Packing Instructions**

## **Assembly Instructions**

Frozen PHARMACHILL 2020s should be conditioned at -20°C for a minimum of 24 hours and then for approximately 20 minutes at factory ambient +20°C (± 5) before system assembly.

Place one PHARMACHILL 2020 down the outside of the insulating spacers as illustrated above. Close and secure the system for transport. Place refrigerated material in suitable secondary packagings within the payload space illustrated above.