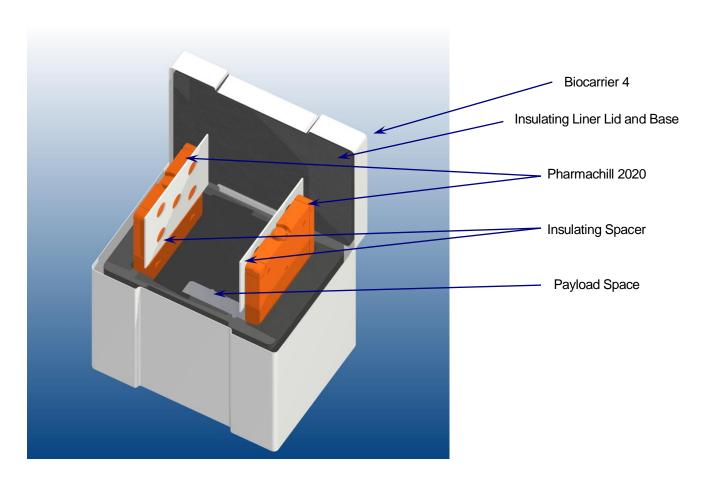

## **BIOCARRIER 4 15-25°C Packing Instructions**

## **Assembly Instructions**

PHARMACHILL 2020s should be conditioned at +20°C (± 5) for a minimum of 12 hours before system assembly.

Place one PHARMACHILL 2020 down the outside of the insulating spacers as illustrated above. Close and secure the system for transport.

Place material for transport in suitable secondary packagings within the payload space illustrated above.