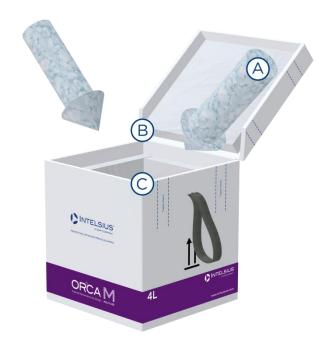

## OMU100DI ORCA M Small Dry Ice

| Component |                | Quantity |
|-----------|----------------|----------|
| А         | Dry Ice        | 7 kg     |
| В         | Payload        | 1        |
| С         | ORCA M 4L Case | 1        |

## 3.1 Packing Instructions

- 3.1.1 Pack the ORCA M Small system with the front of the case closest to you.
- 3.1.2 Pour approximately 2 kg of dry ice into the base of the insulation.
- 3.1.3 Place the payload on the dry ice in the centre of the system.
- 3.1.4 Pour the remaining 5 kg of dry ice on top of the payload.
- 3.1.5 The lid can now be closed and secured by taping along the two areas marked with dotted lines. Your ORCA M is now ready to be shipped.