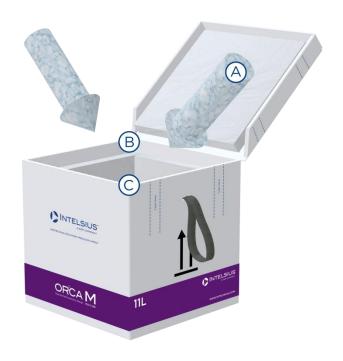

## OMU200DI ORCA M Medium Dry Ice

| Component |                 | Quantity |
|-----------|-----------------|----------|
| Α         | Dry Ice         | 12 kg    |
| В         | Payload         | 1        |
| С         | ORCA M 11L Case | 1        |

## 3.1 Packing Instructions

- 3.1.1 Pack the ORCA M Medium system with the front of the case closest to you.
- 3.1.2 Pour approximately 3 kg of dry ice into the base of the insulation.
- 3.1.3 Place the payload on the dry ice in the centre of the system.
- 3.1.4 Pour the remaining 9 kg of dry ice on top of the payload.
- 3.1.5 The lid can now be closed and secured by taping along the two areas marked with dotted lines. Your ORCA M is now ready to be shipped.