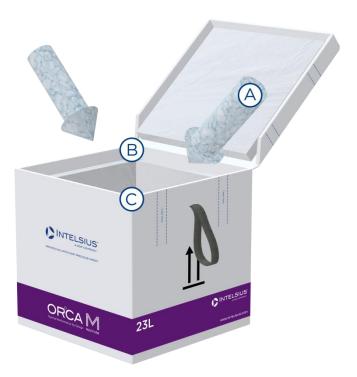

## OMU300DI ORCA M Large Dry Ice

| Component |                 | Quantity |
|-----------|-----------------|----------|
| А         | Dry Ice         | 14 kg    |
| В         | Payload         | 1        |
| С         | ORCA M 23L Case | 1        |

## 3.1 Packing Instructions

- 3.1.1 Pack the ORCA M Large system with the front of the case closest to you.
- 3.1.2 Pour approximately 4 kg of dry ice into the base of the insulation.
- 3.1.3 Place the payload on the dry ice in the centre of the system.
- 3.1.4 Pour the remaining 10 kg of dry ice on top of the payload.
- 3.1.5 The lid can now be closed and secured by taping along the two areas marked with dotted lines. Your ORCA M is now ready to be shipped.