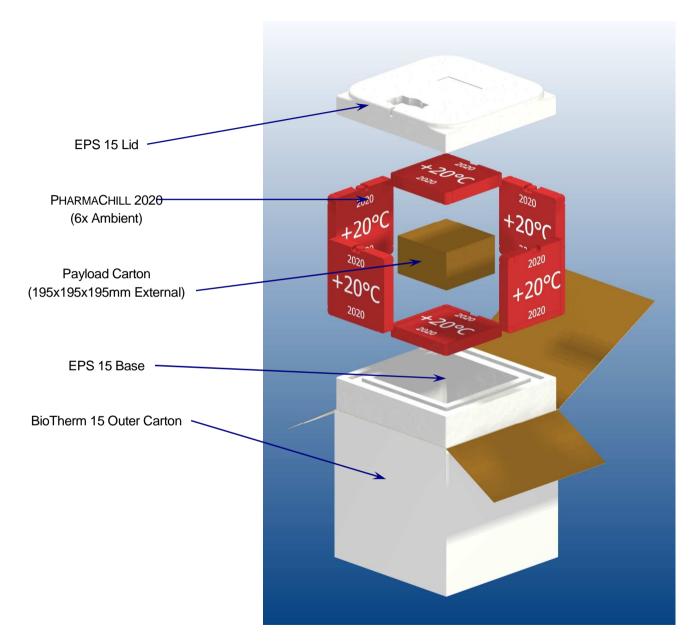

## **Assembly Instructions**

Prepare six PHARMACHILL by conditioning them at +20°C for a minimum of 24 hours.

Once the PHARMACHILL s are fully conditioned, place one ambient PHARMACHILL 2020 into the centre of the EPS 15 base, and add the filled payload carton directly on top of the PHARMACHILL.

Next add an ambient PHARMACHILL 2020 around each side of the payload carton. Next stack the remaining ambient PHARMACHILL 2020 on top of the payload carton, as pictured.

Finally apply the EPS 15 box lid, then close and seal the outer carton. The system is now ready to be shipped.